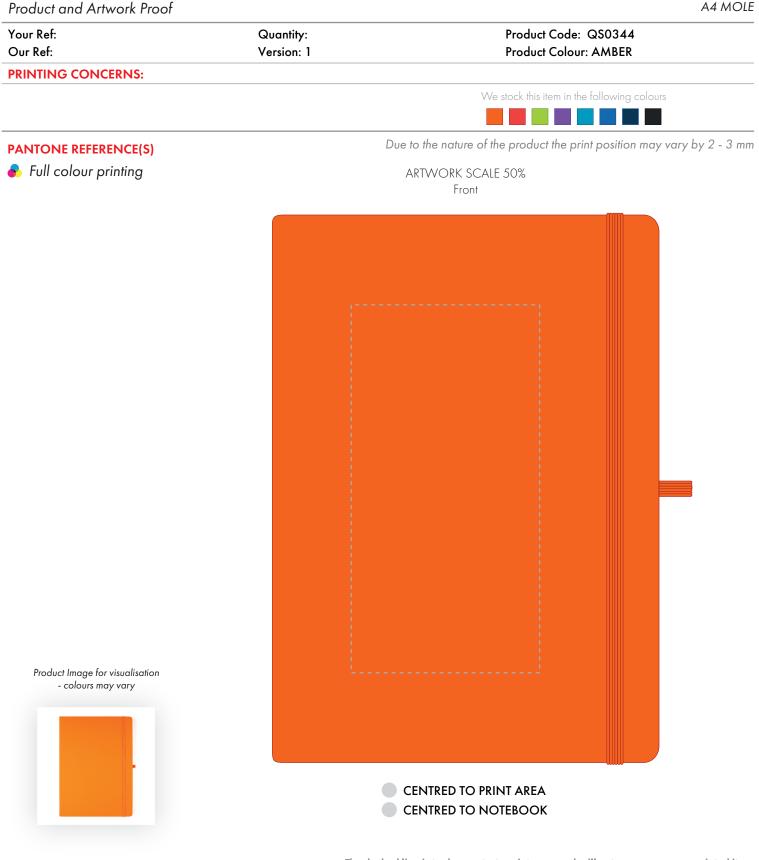

The dashed line is to demonstrate print area and will not appear on your printed item

1. Your order will not go in to print and production time cannot be confirmed, unless artwork has been approved via the online system.

**CENTRED TO PRINT AREA** CENTRED TO NOTEBOOK

The dashed line is to demonstrate print area and will not appear on your printed item