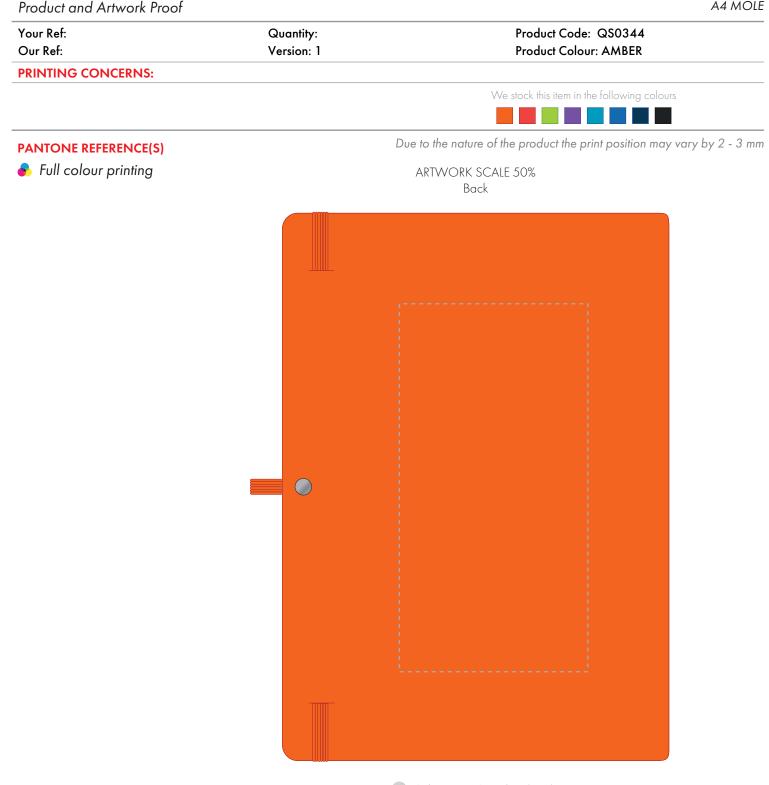

The dashed line is to demonstrate print area and will not appear on your printed item

1. Your order will not go in to print and production time cannot be confirmed, unless artwork has been approved via the online system.

**CENTRED TO PRINT AREA** CENTRED TO NOTEBOOK

The dashed line is to demonstrate print area and will not appear on your printed item